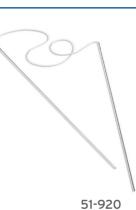

#### **KEY FEATURES**

- Probe length 185mm
- Silicone tube length 300mm

51-918