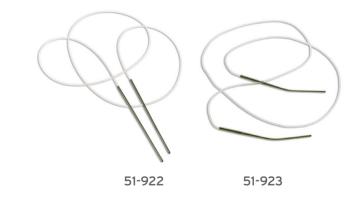

#### **DCR Bodkins Straight and Angled**

#### **KEY FEATURES**

- Bodkin length 45mm
- Silicone rod length 480mm