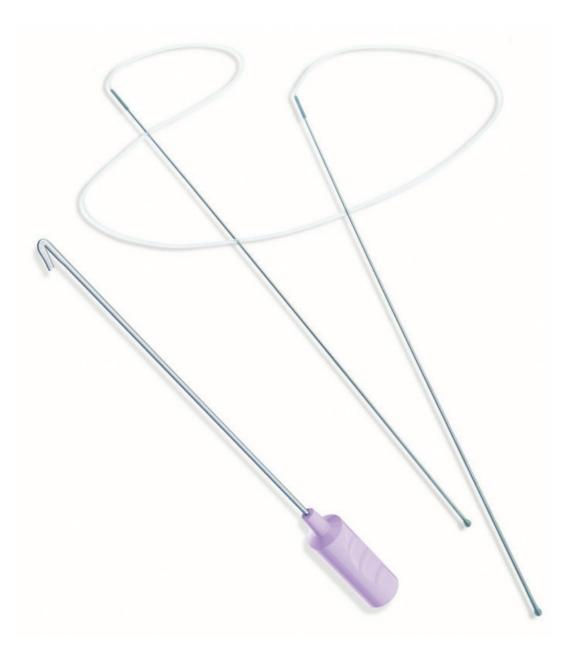

#### Crawford-type Intubation Set

Complete set for Dacryocystorhinostomy, supplied with retrieval device. Retrieval device also available separately.

#### **KEY FEATURES**

- Probe length 150mm
- Silicone tube length 320mm
- Retrieval device 105mm length
- Olive tip