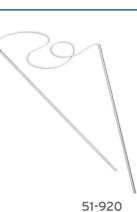

#### **KEY FEATURES**

- Probe length 185mm
- Silicone tube length 300mm

51-918