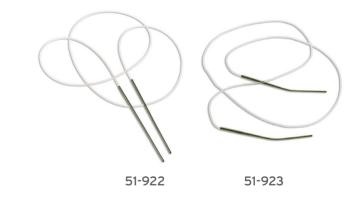

#### **DCR Bodkins Straight and Angled**

#### **KEY FEATURES**

- Bodkin length 45mm
- Silicone rod length 480mm

#### All products are supplied sterile, single use with a 5 year declared shelf life.

| Product                                       | Pack     | Code   |  |
|-----------------------------------------------|----------|--------|--|
| Retrieval device for Crawford-Type Intubation | Box of 5 | 51-917 |  |
| Crawford-Type Intubation Set                  | Box of 1 | 51-918 |  |
| Canaliculus Intubation Set                    | Box of 1 | 51-920 |  |
| DCR Bodkins Straight                          | Box of 3 | 51-922 |  |
| DCR Bodkins Angled                            | Box of 3 | 51-923 |  |