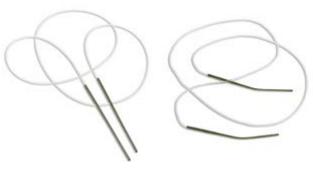

#### DCR Bodkins Straight and Angled

### **KEY FEATURES**

- Bodkin length 45mm
- Silicone rod length 480mm
- Available in straight or angled format

51-922 51-923