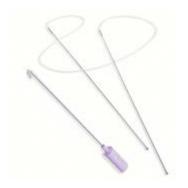

#### Crawford-type Intubation Set

Complete set for Dacryocystorhinostomy, supplied with retrieval device. Retrieval device also available separately.

#### **KEY FEATURES**

- Probe length 150mm
- Silicone tube length 320mm
- Retrieval device 105mm length
- Olive tip

51-918