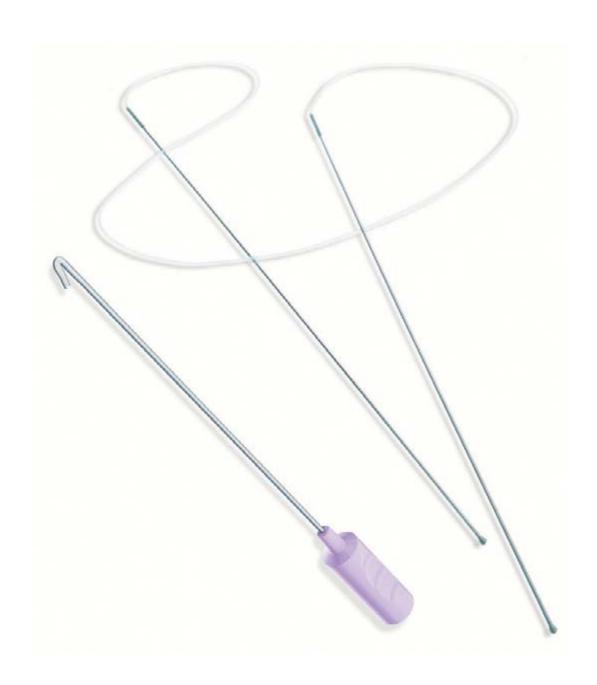

#### Crawford-type Intubation Set

Complete set for Dacryocystorhinostomy, supplied with retrieval device. Retrieval device also available separately.

#### **KEY FEATURES**

- Probe length 150mm
- Silicone tube length 320mm
- Retrieval device 105mm length
- Olive tip

51-918