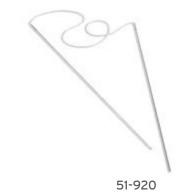

#### Canaliculus Intubation Set

#### **KEY FEATURES**

- Probe length 185mm
- Silicone tube length 300mm
- Supplied sterile, single use only, one per box.
- Declared 5 year shelf life